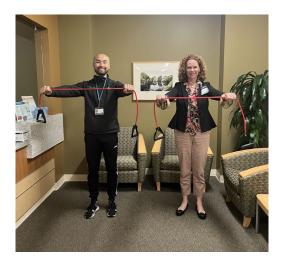

## WOW: work out of the week ::

Welcome to your Workout of the Week! We will be working with a resistance band for this month's workout.

Melissa Johnson, Chief Administrative Officer for Roseville, will demonstrate the exercises for this month. Melissa loves to exercise and practices strength training regularly. She understands the importance of taking care of her body and enjoys the challenge of weightlifting.

Exercise: Resistance Band Mid Back Pull

**How to perform:** Stand up tall and hold the band with your hands with palms facing down. Exhale, pull the band apart and squeeze your shoulder blades together and keep your chest lifted. Inhale, release the band back to starting position.

**Duration:** Perform 10 to 12 repetitions with good form and breathing.