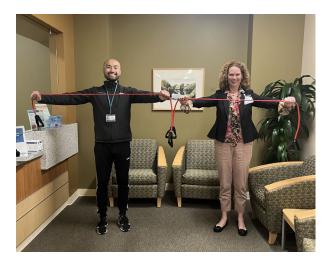

## WOW: work out of the week ::

Welcome to your Workout of the Week! We will be working with a resistance band for this month's workout.

Melissa Johnson, Chief Administrative Officer for Roseville, will demonstrate the exercises for this month. Melissa loves to exercise and practices strength training regularly. She understands the importance of taking care of her body and enjoys the challenge of weightlifting.

Exercise: Resistance Band Mid Back Pull

**How to perform:** Stand up tall and hold the band with your hands with palms facing down. Exhale, pull the band apart and squeeze your shoulder blades together and keep your chest lifted. Inhale, release the band back to starting position.

**Duration:** Perform 10 to 12 repetitions with good form and breathing.