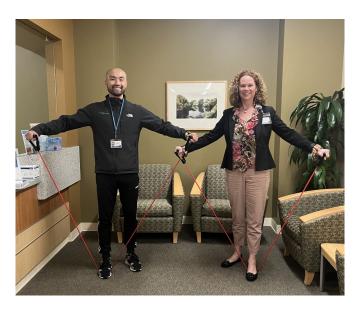

Exercise: Resistance Band Lateral Raise

**How to perform:** Stand on the band and hold the handles with palms facing in towards your body. Exhale, lift the band up while keeping your elbows straight. You can bend your elbows to make the exercise easier. Inhale, slowly release the band to starting position.

**Duration:** Perform 10 to 12 repetitions with good form and breathing.